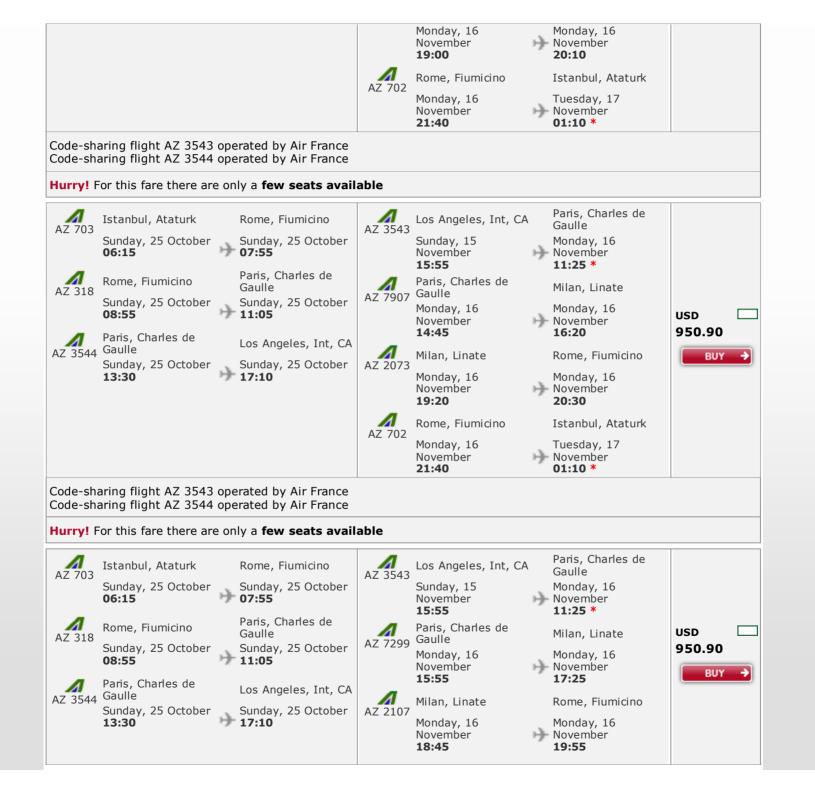

## Hurry! For this fare there are only a few seats available Paris, Charles de $\boldsymbol{A}$ $\boldsymbol{A}$ Istanbul, Ataturk Rome, Fiumicino Los Angeles, Int, CA Gaulle AZ 703 AZ 3545 Sunday, 25 October Sunday, 25 October Sunday, 15 Monday, 16 07:55 06:15 November November 18:30 14:00 \* Paris, Charles de $\boldsymbol{A}$ Rome, Fiumicino Paris, Charles de USD Gaulle Rome, Fiumicino AZ 318 Gaulle AZ 327 935.80 Sunday, 25 October Sunday, 25 October Monday, 16 Monday, 16 11:05 08:55 November November BUY 18:40 20:45 Paris, Charles de Los Angeles, Int, CA AZ 3544 Gaulle Λ Rome, Fiumicino Istanbul, Ataturk Sunday, 25 October Sunday, 25 October AZ 702 13:30 17:10 Tuesday, 17 Monday, 16 November November 21:40 01:10 \* Code-sharing flight AZ 3545 operated by Air France Code-sharing flight AZ 3544 operated by Air France Hurry! For this fare there are only a few seats available Paris, Charles de $\boldsymbol{A}$ Istanbul, Ataturk Los Angeles, Int, CA Rome, Fiumicino Gaulle AZ 703 AZ 3545 Sunday, 15 Sunday, 25 October Sunday, 25 October Monday, 16 06:15 07:55 November November 18:30 14:00 \* Paris, Charles de $\boldsymbol{A}$ Paris, Charles de USD Rome, Fiumicino Gaulle Rome, Fiumicino AZ 7307 Gaulle AZ 318 935.80 Sunday, 25 October Sunday, 25 October 11:05 Monday, 16 Monday, 16 08:55 November November BUY 16:40 18:45 $\boldsymbol{A}$ Paris, Charles de Los Angeles, Int, CA AZ 3544 Gaulle $\boldsymbol{A}$ Rome, Fiumicino Istanbul, Ataturk Sunday, 25 October AZ 702 Sunday, 25 October 17:10 13:30 Monday, 16 Tuesday, 17 November November 21:40 01:10 \* Code-sharing flight AZ 3545 operated by Air France Code-sharing flight AZ 7307 operated by Air France Code-sharing flight AZ 3544 operated by Air France Hurry! For this fare there are only a few seats available Paris, Charles de $\boldsymbol{A}$ $\boldsymbol{A}$ Istanbul, Ataturk Rome, Fiumicino Los Angeles, Int, CA Gaulle AZ 703 AZ 3543 Sunday, 25 October Sunday, 25 October Sunday, 15 Monday, 16 USD 06:15 07:55 November November 15:55 11:25 \* 935.80 Paris, Charles de Rome, Fiumicino Paris, Charles de 1 Rome, Fiumicino Gaulle AZ 318 BUY Gaulle AZ 327 Sunday, 25 October Sunday, 25 October Monday, 16 Monday, 16 11:05 08:55 November November 18:40 20:45 Paris, Charles de Los Angeles, Int, CA