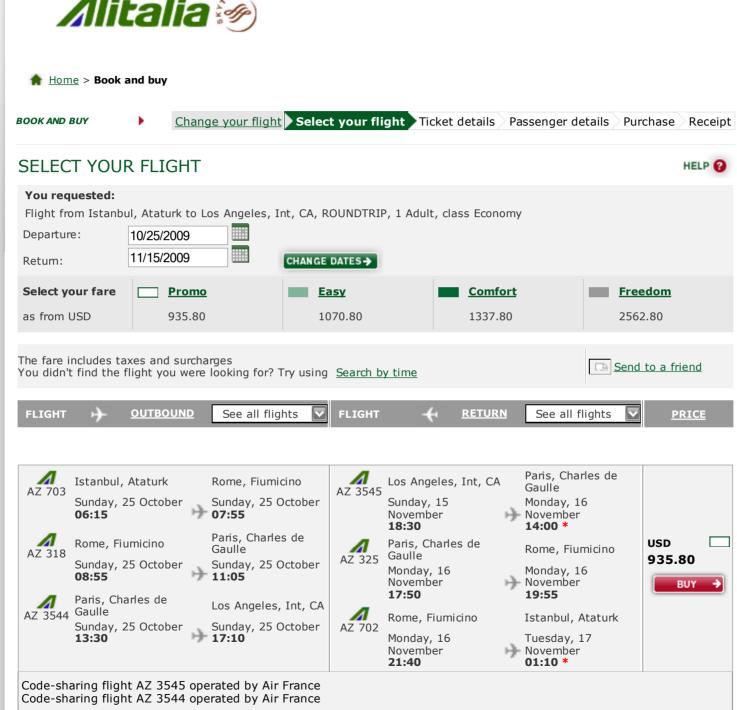

## Hurry! For this fare there are only a few seats available Paris, Charles de $\boldsymbol{A}$ $\boldsymbol{A}$ Istanbul, Ataturk Rome, Fiumicino Los Angeles, Int, CA Gaulle AZ 703 AZ 3545 Sunday, 25 October Sunday, 25 October Sunday, 15 Monday, 16 07:55 06:15 November November 18:30 14:00 \* Paris, Charles de $\boldsymbol{A}$ Rome, Fiumicino Paris, Charles de USD Gaulle Rome, Fiumicino AZ 318 Gaulle AZ 327 935.80 Sunday, 25 October Sunday, 25 October Monday, 16 Monday, 16 11:05 08:55 November November BUY 18:40 20:45 Paris, Charles de Los Angeles, Int, CA AZ 3544 Gaulle Λ Rome, Fiumicino Istanbul, Ataturk Sunday, 25 October Sunday, 25 October AZ 702 13:30 17:10 Tuesday, 17 Monday, 16 November November 21:40 01:10 \* Code-sharing flight AZ 3545 operated by Air France Code-sharing flight AZ 3544 operated by Air France Hurry! For this fare there are only a few seats available Paris, Charles de $\boldsymbol{A}$ Istanbul, Ataturk Los Angeles, Int, CA Rome, Fiumicino Gaulle AZ 703 AZ 3545 Sunday, 15 Sunday, 25 October Sunday, 25 October Monday, 16 06:15 07:55 November November 18:30 14:00 \* Paris, Charles de $\boldsymbol{A}$ Paris, Charles de USD Rome, Fiumicino Gaulle Rome, Fiumicino AZ 7307 Gaulle AZ 318 935.80 Sunday, 25 October Sunday, 25 October 11:05 Monday, 16 Monday, 16 08:55 November November BUY 16:40 18:45 $\boldsymbol{A}$ Paris, Charles de Los Angeles, Int, CA AZ 3544 Gaulle $\boldsymbol{A}$ Rome, Fiumicino Istanbul, Ataturk Sunday, 25 October AZ 702 Sunday, 25 October 17:10 13:30 Monday, 16 Tuesday, 17 November November 21:40 01:10 \* Code-sharing flight AZ 3545 operated by Air France Code-sharing flight AZ 7307 operated by Air France Code-sharing flight AZ 3544 operated by Air France Hurry! For this fare there are only a few seats available Paris, Charles de $\boldsymbol{A}$ $\boldsymbol{A}$ Istanbul, Ataturk Rome, Fiumicino Los Angeles, Int, CA Gaulle AZ 703 AZ 3543 Sunday, 25 October Sunday, 25 October Sunday, 15 Monday, 16 USD 06:15 07:55 November November 15:55 11:25 \* 935.80 Paris, Charles de Rome, Fiumicino Paris, Charles de 1 Rome, Fiumicino Gaulle AZ 318 BUY Gaulle AZ 327 Sunday, 25 October Sunday, 25 October Monday, 16 Monday, 16 11:05 08:55 November November 18:40 20:45 Paris, Charles de Los Angeles, Int, CA