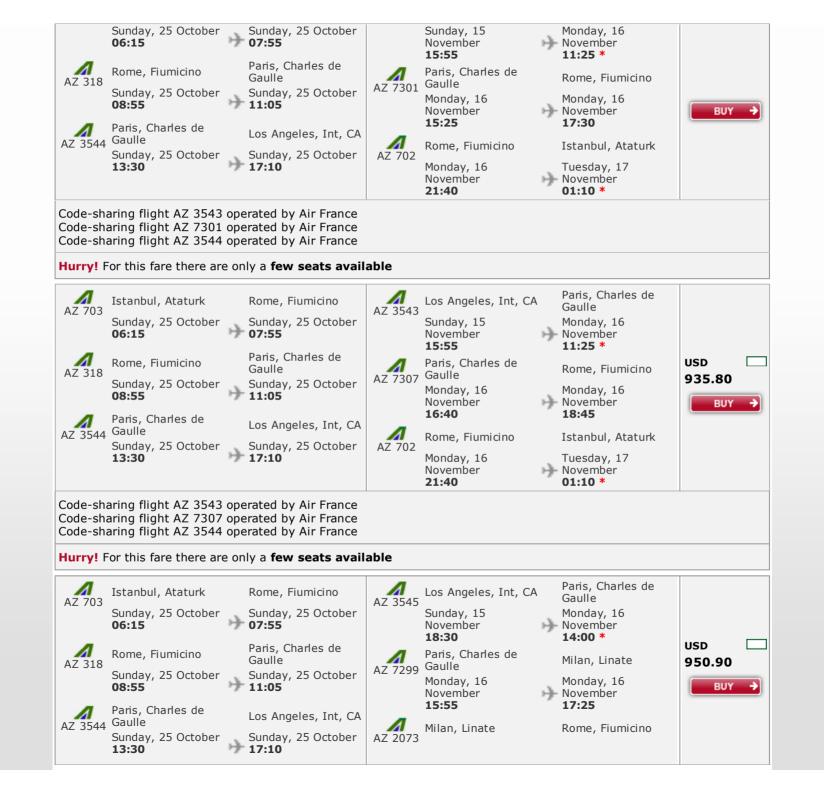

## Hurry! For this fare there are only a few seats available Paris, Charles de $\boldsymbol{A}$ $\boldsymbol{A}$ Istanbul, Ataturk Rome, Fiumicino Los Angeles, Int, CA Gaulle AZ 703 AZ 3545 Sunday, 25 October Sunday, 25 October Sunday, 15 Monday, 16 07:55 06:15 November November 18:30 14:00 \* Paris, Charles de $\boldsymbol{A}$ Rome, Fiumicino Paris, Charles de USD Gaulle Rome, Fiumicino AZ 318 Gaulle AZ 327 935.80 Sunday, 25 October Sunday, 25 October Monday, 16 Monday, 16 11:05 08:55 November November BUY 18:40 20:45 Paris, Charles de Los Angeles, Int, CA AZ 3544 Gaulle Λ Rome, Fiumicino Istanbul, Ataturk Sunday, 25 October Sunday, 25 October AZ 702 13:30 17:10 Tuesday, 17 Monday, 16 November November 21:40 01:10 \* Code-sharing flight AZ 3545 operated by Air France Code-sharing flight AZ 3544 operated by Air France Hurry! For this fare there are only a few seats available Paris, Charles de $\boldsymbol{A}$ Istanbul, Ataturk Los Angeles, Int, CA Rome, Fiumicino Gaulle AZ 703 AZ 3545 Sunday, 15 Sunday, 25 October Sunday, 25 October Monday, 16 06:15 07:55 November November 18:30 14:00 \* Paris, Charles de $\boldsymbol{A}$ Paris, Charles de USD Rome, Fiumicino Gaulle Rome, Fiumicino AZ 7307 Gaulle AZ 318 935.80 Sunday, 25 October Sunday, 25 October 11:05 Monday, 16 Monday, 16 08:55 November November BUY 16:40 18:45 $\boldsymbol{A}$ Paris, Charles de Los Angeles, Int, CA AZ 3544 Gaulle $\boldsymbol{A}$ Rome, Fiumicino Istanbul, Ataturk Sunday, 25 October AZ 702 Sunday, 25 October 17:10 13:30 Monday, 16 Tuesday, 17 November November 21:40 01:10 \* Code-sharing flight AZ 3545 operated by Air France Code-sharing flight AZ 7307 operated by Air France Code-sharing flight AZ 3544 operated by Air France Hurry! For this fare there are only a few seats available Paris, Charles de $\boldsymbol{A}$ $\boldsymbol{A}$ Istanbul, Ataturk Rome, Fiumicino Los Angeles, Int, CA Gaulle AZ 703 AZ 3543 Sunday, 25 October Sunday, 25 October Sunday, 15 Monday, 16 USD 06:15 07:55 November November 15:55 11:25 \* 935.80 Paris, Charles de Rome, Fiumicino Paris, Charles de 1 Rome, Fiumicino Gaulle AZ 318 BUY Gaulle AZ 327 Sunday, 25 October Sunday, 25 October Monday, 16 Monday, 16 11:05 08:55 November November 18:40 20:45 Paris, Charles de Los Angeles, Int, CA