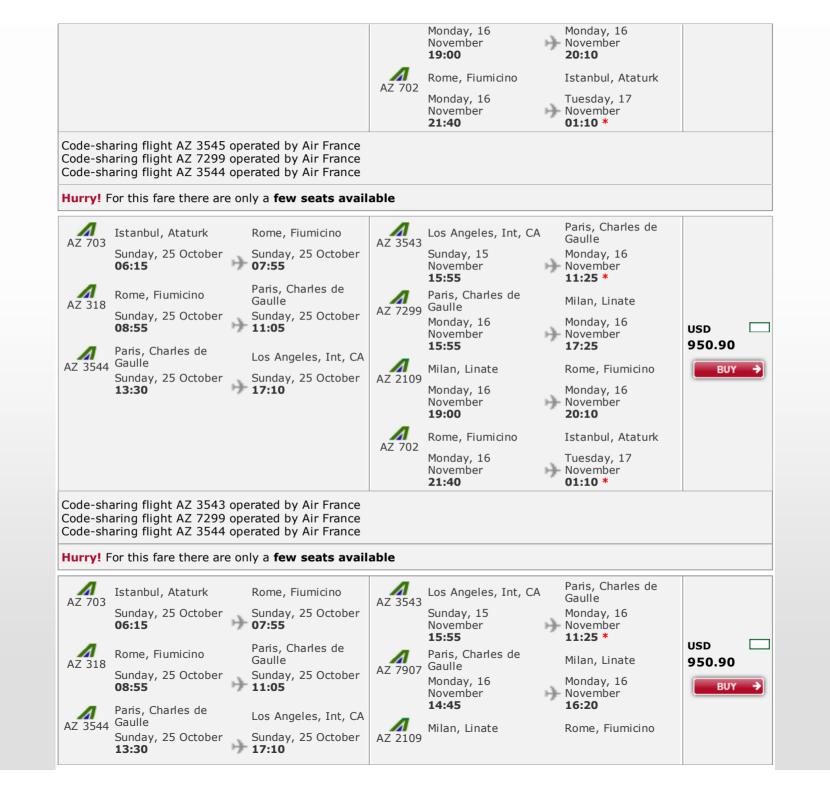

## Hurry! For this fare there are only a few seats available Paris, Charles de $\boldsymbol{A}$ $\boldsymbol{A}$ Istanbul, Ataturk Rome, Fiumicino Los Angeles, Int, CA Gaulle AZ 703 AZ 3545 Sunday, 25 October Sunday, 25 October Sunday, 15 Monday, 16 07:55 06:15 November November 18:30 14:00 \* Paris, Charles de $\boldsymbol{A}$ Rome, Fiumicino Paris, Charles de USD Gaulle Rome, Fiumicino AZ 318 Gaulle AZ 327 935.80 Sunday, 25 October Sunday, 25 October Monday, 16 Monday, 16 11:05 08:55 November November BUY 18:40 20:45 Paris, Charles de Los Angeles, Int, CA AZ 3544 Gaulle Λ Rome, Fiumicino Istanbul, Ataturk Sunday, 25 October Sunday, 25 October AZ 702 13:30 17:10 Tuesday, 17 Monday, 16 November November 21:40 01:10 \* Code-sharing flight AZ 3545 operated by Air France Code-sharing flight AZ 3544 operated by Air France Hurry! For this fare there are only a few seats available Paris, Charles de $\boldsymbol{A}$ Istanbul, Ataturk Los Angeles, Int, CA Rome, Fiumicino Gaulle AZ 703 AZ 3545 Sunday, 15 Sunday, 25 October Sunday, 25 October Monday, 16 06:15 07:55 November November 18:30 14:00 \* Paris, Charles de $\boldsymbol{A}$ Paris, Charles de USD Rome, Fiumicino Gaulle Rome, Fiumicino AZ 7307 Gaulle AZ 318 935.80 Sunday, 25 October Sunday, 25 October 11:05 Monday, 16 Monday, 16 08:55 November November BUY 16:40 18:45 $\boldsymbol{A}$ Paris, Charles de Los Angeles, Int, CA AZ 3544 Gaulle $\boldsymbol{A}$ Rome, Fiumicino Istanbul, Ataturk Sunday, 25 October AZ 702 Sunday, 25 October 17:10 13:30 Monday, 16 Tuesday, 17 November November 21:40 01:10 \* Code-sharing flight AZ 3545 operated by Air France Code-sharing flight AZ 7307 operated by Air France Code-sharing flight AZ 3544 operated by Air France Hurry! For this fare there are only a few seats available Paris, Charles de $\boldsymbol{A}$ $\boldsymbol{A}$ Istanbul, Ataturk Rome, Fiumicino Los Angeles, Int, CA Gaulle AZ 703 AZ 3543 Sunday, 25 October Sunday, 25 October Sunday, 15 Monday, 16 USD 06:15 07:55 November November 15:55 11:25 \* 935.80 Paris, Charles de Rome, Fiumicino Paris, Charles de 1 Rome, Fiumicino Gaulle AZ 318 BUY Gaulle AZ 327 Sunday, 25 October Sunday, 25 October Monday, 16 Monday, 16 11:05 08:55 November November 18:40 20:45 Paris, Charles de Los Angeles, Int, CA