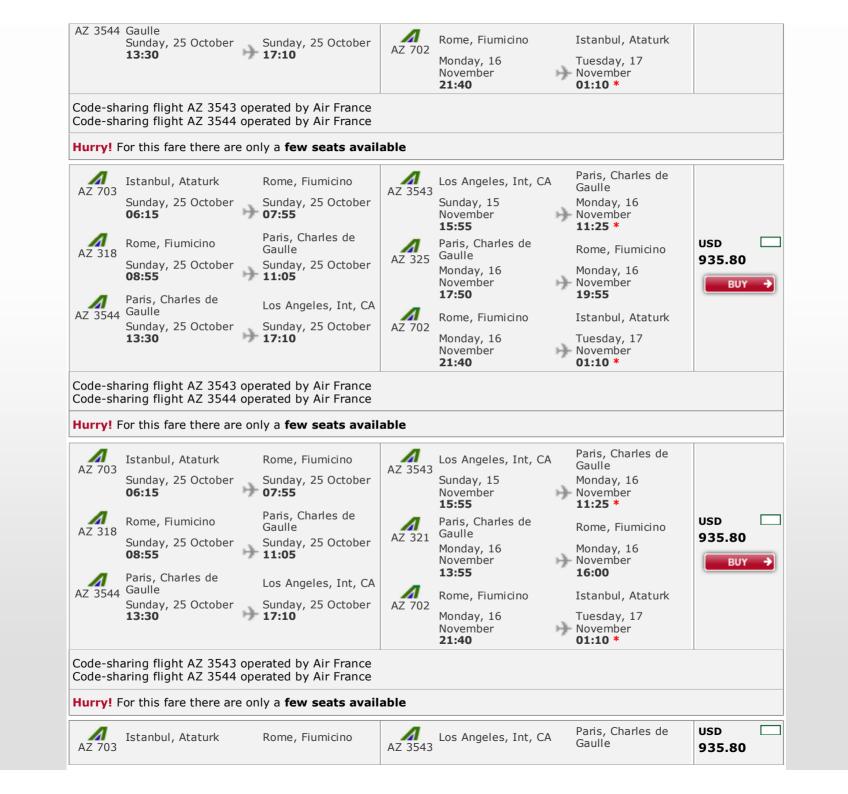

## Hurry! For this fare there are only a few seats available Paris, Charles de $\boldsymbol{A}$ $\boldsymbol{A}$ Istanbul, Ataturk Rome, Fiumicino Los Angeles, Int, CA Gaulle AZ 703 AZ 3545 Sunday, 25 October Sunday, 25 October Sunday, 15 Monday, 16 07:55 06:15 November November 18:30 14:00 \* Paris, Charles de $\boldsymbol{A}$ Rome, Fiumicino Paris, Charles de USD Gaulle Rome, Fiumicino AZ 318 Gaulle AZ 327 935.80 Sunday, 25 October Sunday, 25 October Monday, 16 Monday, 16 11:05 08:55 November November BUY 18:40 20:45 Paris, Charles de Los Angeles, Int, CA AZ 3544 Gaulle Λ Rome, Fiumicino Istanbul, Ataturk Sunday, 25 October Sunday, 25 October AZ 702 13:30 17:10 Tuesday, 17 Monday, 16 November November 21:40 01:10 \* Code-sharing flight AZ 3545 operated by Air France Code-sharing flight AZ 3544 operated by Air France Hurry! For this fare there are only a few seats available Paris, Charles de $\boldsymbol{A}$ Istanbul, Ataturk Los Angeles, Int, CA Rome, Fiumicino Gaulle AZ 703 AZ 3545 Sunday, 15 Sunday, 25 October Sunday, 25 October Monday, 16 06:15 07:55 November November 18:30 14:00 \* Paris, Charles de $\boldsymbol{A}$ Paris, Charles de USD Rome, Fiumicino Gaulle Rome, Fiumicino AZ 7307 Gaulle AZ 318 935.80 Sunday, 25 October Sunday, 25 October 11:05 Monday, 16 Monday, 16 08:55 November November BUY 16:40 18:45 $\boldsymbol{A}$ Paris, Charles de Los Angeles, Int, CA AZ 3544 Gaulle $\boldsymbol{A}$ Rome, Fiumicino Istanbul, Ataturk Sunday, 25 October AZ 702 Sunday, 25 October 17:10 13:30 Monday, 16 Tuesday, 17 November November 21:40 01:10 \* Code-sharing flight AZ 3545 operated by Air France Code-sharing flight AZ 7307 operated by Air France Code-sharing flight AZ 3544 operated by Air France Hurry! For this fare there are only a few seats available Paris, Charles de $\boldsymbol{A}$ $\boldsymbol{A}$ Istanbul, Ataturk Rome, Fiumicino Los Angeles, Int, CA Gaulle AZ 703 AZ 3543 Sunday, 25 October Sunday, 25 October Sunday, 15 Monday, 16 USD 06:15 07:55 November November 15:55 11:25 \* 935.80 Paris, Charles de Rome, Fiumicino Paris, Charles de 1 Rome, Fiumicino Gaulle AZ 318 BUY Gaulle AZ 327 Sunday, 25 October Sunday, 25 October Monday, 16 Monday, 16 11:05 08:55 November November 18:40 20:45 Paris, Charles de Los Angeles, Int, CA