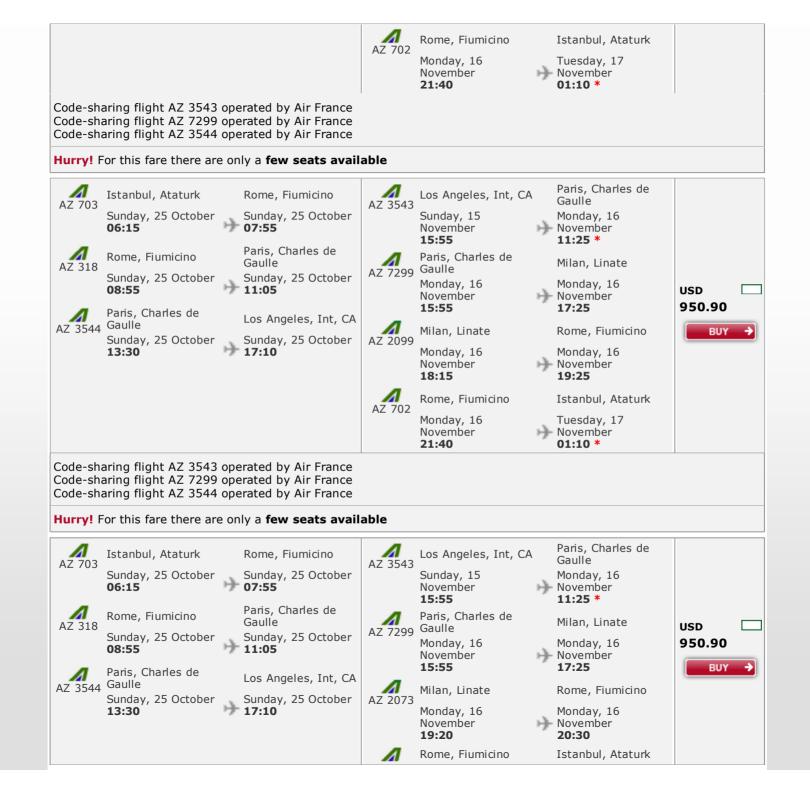

## Hurry! For this fare there are only a few seats available Paris, Charles de $\boldsymbol{A}$ $\boldsymbol{A}$ Istanbul, Ataturk Rome, Fiumicino Los Angeles, Int, CA Gaulle AZ 703 AZ 3545 Sunday, 25 October Sunday, 25 October Sunday, 15 Monday, 16 07:55 06:15 November November 18:30 14:00 \* Paris, Charles de $\boldsymbol{A}$ Rome, Fiumicino Paris, Charles de USD Gaulle Rome, Fiumicino AZ 318 Gaulle AZ 327 935.80 Sunday, 25 October Sunday, 25 October Monday, 16 Monday, 16 11:05 08:55 November November BUY 18:40 20:45 Paris, Charles de Los Angeles, Int, CA AZ 3544 Gaulle Λ Rome, Fiumicino Istanbul, Ataturk Sunday, 25 October Sunday, 25 October AZ 702 13:30 17:10 Tuesday, 17 Monday, 16 November November 21:40 01:10 \* Code-sharing flight AZ 3545 operated by Air France Code-sharing flight AZ 3544 operated by Air France Hurry! For this fare there are only a few seats available Paris, Charles de $\boldsymbol{A}$ Istanbul, Ataturk Los Angeles, Int, CA Rome, Fiumicino Gaulle AZ 703 AZ 3545 Sunday, 15 Sunday, 25 October Sunday, 25 October Monday, 16 06:15 07:55 November November 18:30 14:00 \* Paris, Charles de $\boldsymbol{A}$ Paris, Charles de USD Rome, Fiumicino Gaulle Rome, Fiumicino AZ 7307 Gaulle AZ 318 935.80 Sunday, 25 October Sunday, 25 October 11:05 Monday, 16 Monday, 16 08:55 November November BUY 16:40 18:45 $\boldsymbol{A}$ Paris, Charles de Los Angeles, Int, CA AZ 3544 Gaulle $\boldsymbol{A}$ Rome, Fiumicino Istanbul, Ataturk Sunday, 25 October AZ 702 Sunday, 25 October 17:10 13:30 Monday, 16 Tuesday, 17 November November 21:40 01:10 \* Code-sharing flight AZ 3545 operated by Air France Code-sharing flight AZ 7307 operated by Air France Code-sharing flight AZ 3544 operated by Air France Hurry! For this fare there are only a few seats available Paris, Charles de $\boldsymbol{A}$ $\boldsymbol{A}$ Istanbul, Ataturk Rome, Fiumicino Los Angeles, Int, CA Gaulle AZ 703 AZ 3543 Sunday, 25 October Sunday, 25 October Sunday, 15 Monday, 16 USD 06:15 07:55 November November 15:55 11:25 \* 935.80 Paris, Charles de Rome, Fiumicino Paris, Charles de 1 Rome, Fiumicino Gaulle AZ 318 BUY Gaulle AZ 327 Sunday, 25 October Sunday, 25 October Monday, 16 Monday, 16 11:05 08:55 November November 18:40 20:45 Paris, Charles de Los Angeles, Int, CA