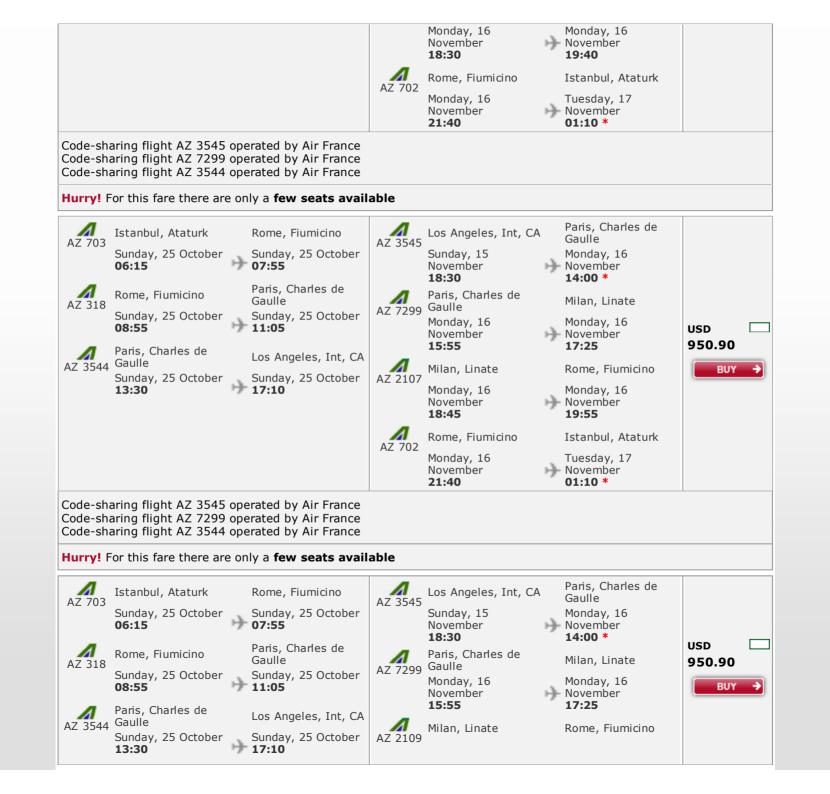

## Hurry! For this fare there are only a few seats available Paris, Charles de $\boldsymbol{A}$ $\boldsymbol{A}$ Istanbul, Ataturk Rome, Fiumicino Los Angeles, Int, CA Gaulle AZ 703 AZ 3545 Sunday, 25 October Sunday, 25 October Sunday, 15 Monday, 16 07:55 06:15 November November 18:30 14:00 \* Paris, Charles de $\boldsymbol{A}$ Rome, Fiumicino Paris, Charles de USD Gaulle Rome, Fiumicino AZ 318 Gaulle AZ 327 935.80 Sunday, 25 October Sunday, 25 October Monday, 16 Monday, 16 11:05 08:55 November November BUY 18:40 20:45 Paris, Charles de Los Angeles, Int, CA AZ 3544 Gaulle Λ Rome, Fiumicino Istanbul, Ataturk Sunday, 25 October Sunday, 25 October AZ 702 13:30 17:10 Tuesday, 17 Monday, 16 November November 21:40 01:10 \* Code-sharing flight AZ 3545 operated by Air France Code-sharing flight AZ 3544 operated by Air France Hurry! For this fare there are only a few seats available Paris, Charles de $\boldsymbol{A}$ Istanbul, Ataturk Los Angeles, Int, CA Rome, Fiumicino Gaulle AZ 703 AZ 3545 Sunday, 15 Sunday, 25 October Sunday, 25 October Monday, 16 06:15 07:55 November November 18:30 14:00 \* Paris, Charles de $\boldsymbol{A}$ Paris, Charles de USD Rome, Fiumicino Gaulle Rome, Fiumicino AZ 7307 Gaulle AZ 318 935.80 Sunday, 25 October Sunday, 25 October 11:05 Monday, 16 Monday, 16 08:55 November November BUY 16:40 18:45 $\boldsymbol{A}$ Paris, Charles de Los Angeles, Int, CA AZ 3544 Gaulle $\boldsymbol{A}$ Rome, Fiumicino Istanbul, Ataturk Sunday, 25 October AZ 702 Sunday, 25 October 17:10 13:30 Monday, 16 Tuesday, 17 November November 21:40 01:10 \* Code-sharing flight AZ 3545 operated by Air France Code-sharing flight AZ 7307 operated by Air France Code-sharing flight AZ 3544 operated by Air France Hurry! For this fare there are only a few seats available Paris, Charles de $\boldsymbol{A}$ $\boldsymbol{A}$ Istanbul, Ataturk Rome, Fiumicino Los Angeles, Int, CA Gaulle AZ 703 AZ 3543 Sunday, 25 October Sunday, 25 October Sunday, 15 Monday, 16 USD 06:15 07:55 November November 15:55 11:25 \* 935.80 Paris, Charles de Rome, Fiumicino Paris, Charles de 1 Rome, Fiumicino Gaulle AZ 318 BUY Gaulle AZ 327 Sunday, 25 October Sunday, 25 October Monday, 16 Monday, 16 11:05 08:55 November November 18:40 20:45 Paris, Charles de Los Angeles, Int, CA