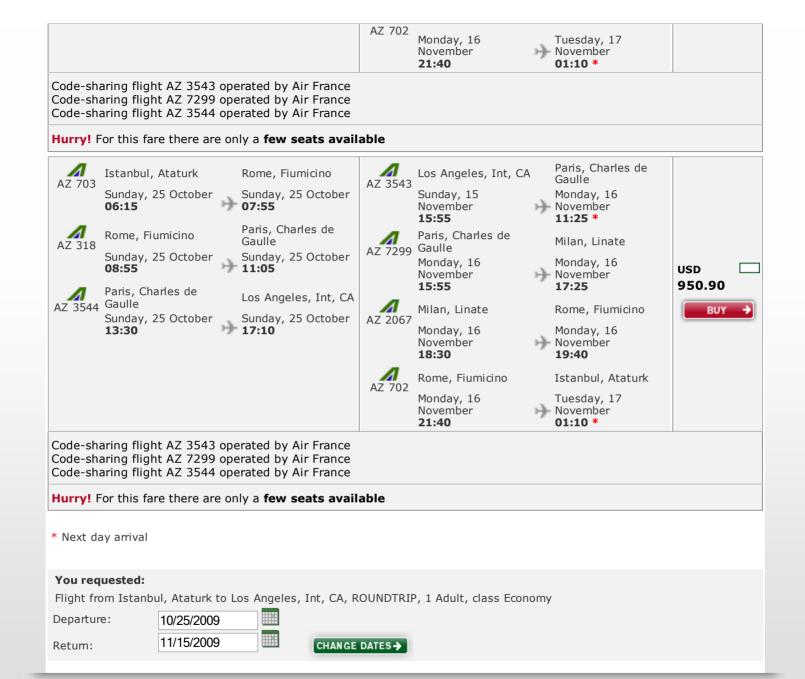

## Hurry! For this fare there are only a few seats available Paris, Charles de $\boldsymbol{A}$ $\boldsymbol{A}$ Istanbul, Ataturk Rome, Fiumicino Los Angeles, Int, CA Gaulle AZ 703 AZ 3545 Sunday, 25 October Sunday, 25 October Sunday, 15 Monday, 16 07:55 06:15 November November 18:30 14:00 \* Paris, Charles de $\boldsymbol{A}$ Rome, Fiumicino Paris, Charles de USD Gaulle Rome, Fiumicino AZ 318 Gaulle AZ 327 935.80 Sunday, 25 October Sunday, 25 October Monday, 16 Monday, 16 11:05 08:55 November November BUY 18:40 20:45 Paris, Charles de Los Angeles, Int, CA AZ 3544 Gaulle Λ Rome, Fiumicino Istanbul, Ataturk Sunday, 25 October Sunday, 25 October AZ 702 13:30 17:10 Tuesday, 17 Monday, 16 November November 21:40 01:10 \* Code-sharing flight AZ 3545 operated by Air France Code-sharing flight AZ 3544 operated by Air France Hurry! For this fare there are only a few seats available Paris, Charles de $\boldsymbol{A}$ Istanbul, Ataturk Los Angeles, Int, CA Rome, Fiumicino Gaulle AZ 703 AZ 3545 Sunday, 15 Sunday, 25 October Sunday, 25 October Monday, 16 06:15 07:55 November November 18:30 14:00 \* Paris, Charles de $\boldsymbol{A}$ Paris, Charles de USD Rome, Fiumicino Gaulle Rome, Fiumicino AZ 7307 Gaulle AZ 318 935.80 Sunday, 25 October Sunday, 25 October 11:05 Monday, 16 Monday, 16 08:55 November November BUY 16:40 18:45 $\boldsymbol{A}$ Paris, Charles de Los Angeles, Int, CA AZ 3544 Gaulle $\boldsymbol{A}$ Rome, Fiumicino Istanbul, Ataturk Sunday, 25 October AZ 702 Sunday, 25 October 17:10 13:30 Monday, 16 Tuesday, 17 November November 21:40 01:10 \* Code-sharing flight AZ 3545 operated by Air France Code-sharing flight AZ 7307 operated by Air France Code-sharing flight AZ 3544 operated by Air France Hurry! For this fare there are only a few seats available Paris, Charles de $\boldsymbol{A}$ $\boldsymbol{A}$ Istanbul, Ataturk Rome, Fiumicino Los Angeles, Int, CA Gaulle AZ 703 AZ 3543 Sunday, 25 October Sunday, 25 October Sunday, 15 Monday, 16 USD 06:15 07:55 November November 15:55 11:25 \* 935.80 Paris, Charles de Rome, Fiumicino Paris, Charles de 1 Rome, Fiumicino Gaulle AZ 318 BUY Gaulle AZ 327 Sunday, 25 October Sunday, 25 October Monday, 16 Monday, 16 11:05 08:55 November November 18:40 20:45 Paris, Charles de Los Angeles, Int, CA